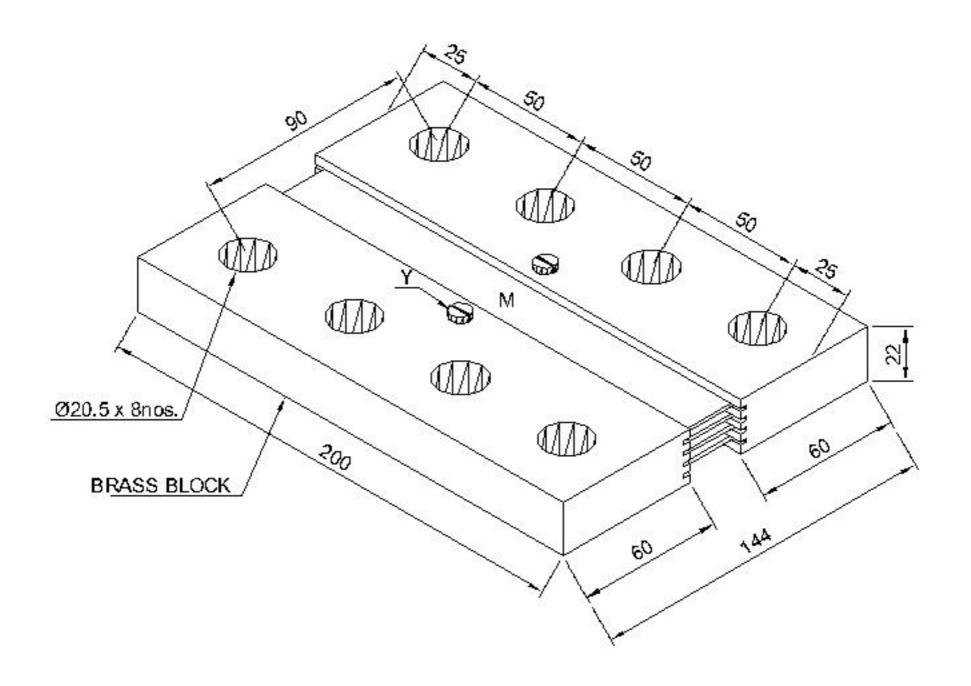

## SUMO 75mV SHUNTS

10KAmp

7.50 micro-ohm

M - MANGANIN RIBBON

N - SILVER SOLDERED JOINT

Y - POTENTIAL CONNECTION - M4 CH, HD, BRASS SCREW w/WASHER

NOTE: ALL DIMENSION ARE IN MM. DIMENSIONS: SUBJECT TO CHANGE WITHOUT NOTICE