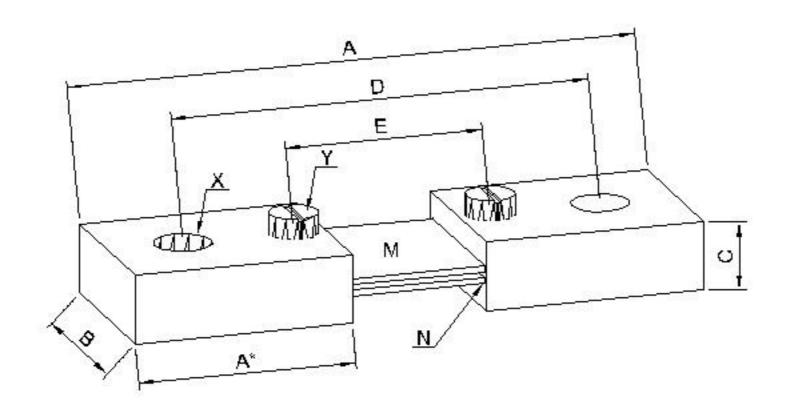

### SUMO 75mv SHUNTS-

A - OVER ALL LENGTH (BRASS)

A\* - LENGTH OF BRASS PIECE

B - WIDTH OF BRASS PIECE

C - THICKNESS OF BRASS PICECE

D - DISTANCE APART - CURRENT & MOUNTING BOLTS

E - DISTANCE APART - POTENTIAL CONNECTION

M - MANGANIN RIBBON

M\* - NUMBER OF MANGANIN RIBBON BLADES

N - SILVER SOLDERED JOINT

X - SIZE - CURRENT & MOUNTING BOLT HOLES

Y - POTENTIAL CONNECTION - M4 CH. HD. BRASS SCREW w/WASHER

| AMP  | Α   | A* | В    | C    | D    | E  | M*   | ×   | MILLI-OHM |
|------|-----|----|------|------|------|----|------|-----|-----------|
| 5    | 80  | 28 | 12.7 | 6.35 | 63.5 | 33 | wire | 6.7 | 15.0000   |
| 10   | 80  | 31 | 12.7 | 6.35 | 63.5 | 33 | wire | 6.7 | 7.5000    |
| 15   | 80  | 28 | 12.7 | 6.35 | 63.5 | 33 | 1    | 6.7 | 5.0000    |
| 20   | 80  | 28 | 12.7 | 6.35 | 63.5 | 33 | 1    | 6.7 | 3.7500    |
| 25   | 80  | 28 | 12.7 | 6.35 | 63.5 | 33 | 1    | 6.7 | 3.0000    |
| 30   | 80  | 28 | 12.7 | 6.35 | 63.5 | 33 | 1    | 6.7 | 2.5000    |
| 40   | 80  | 28 | 12.7 | 6.35 | 63.5 | 33 | 1    | 6.7 | 1.8750    |
| 50   | 80  | 28 | 12.7 | 6.35 | 63.5 | 33 | 1    | 6.7 | 1.5000    |
| 60   | 80  | 28 | 16   | 6    | 63.5 | 33 | 1    | 8.5 | 1.2500    |
| 75   | 80  | 28 | 16   | 6    | 63.5 | 33 | 1    | 8.5 | 1.0000    |
| 100  | 84  | 30 | 20   | 8    | 63.5 | 33 | 1    | 8.5 | 0.7500    |
| 150  | 84  | 30 | 20   | 8    | 63.5 | 33 | 2    | 8.5 | 0.5000    |
| 200  | 100 | 38 | 20   | 8    | 73   | 33 | 2    | 11  | 0.3750    |
| 250  | 100 | 38 | 20   | 8    | 73   | 33 | 2    | 11  | 0.3000    |
| 300  | 100 | 38 | 20   | 12   | 73   | 33 | 2    | 11  | 0.2500    |
| 400  | 100 | 38 | 20   | 12   | 73   | 33 | 2    | 11  | 0.1875    |
| 500  | 100 | 38 | 25   | 12   | 73   | 33 | 2    | 11  | 0.1500    |
| 600  | 100 | 38 | 30   | 12   | 73   | 33 | 2    | 11  | 0.1250    |
| 750  | 100 | 38 | 40   | 12   | 73   | 33 | 2    | 11  | 0.10000   |
| 1000 | 100 | 38 | 50   | 12   | 73   | 33 | 2    | 11  | 0.07500   |

NOTE: ALL DIMENSION ARE IN MM. DIMENSIONS: SUBJECT TO CHANGE WITHOUT NOTICE