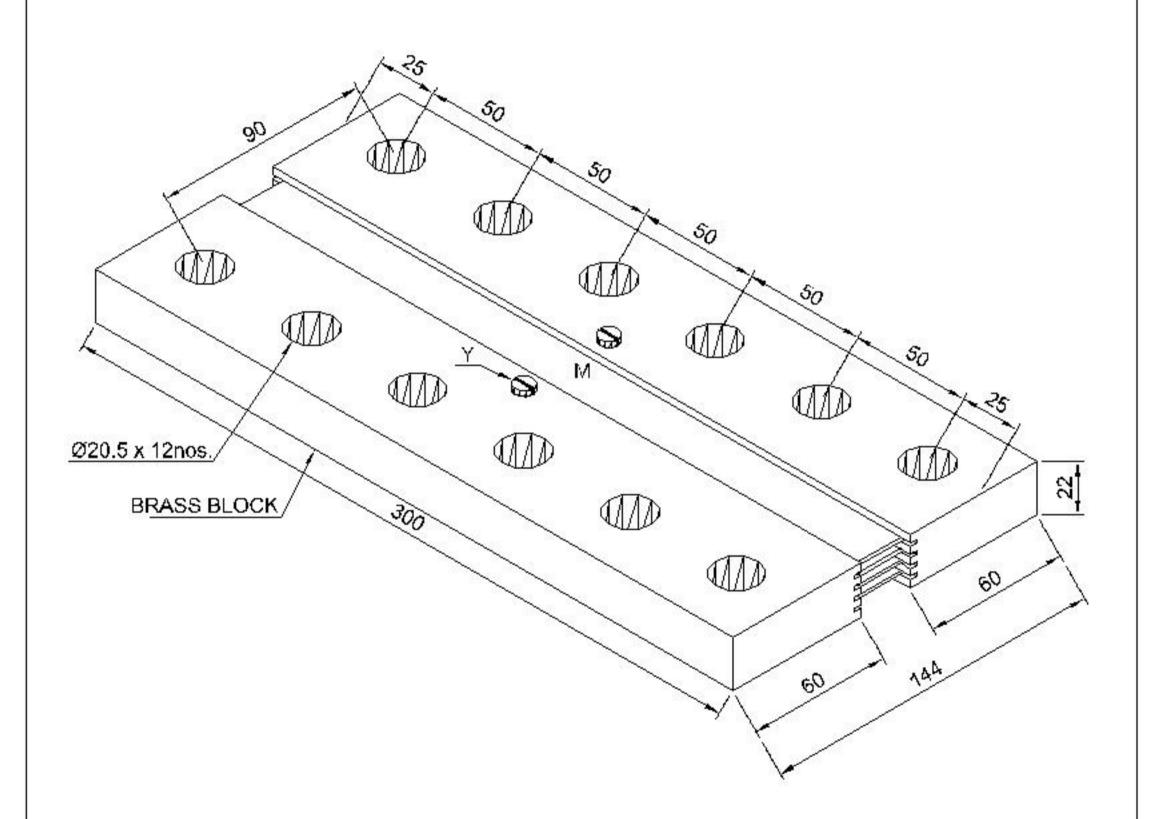

## SUMO 75mV SHUNTS

10KAmp

7.50 micro-ohm

M - MANGANIN RIBBON

N - SILVER SOLDERED JOINT

Y - POTENTIAL CONNECTION - M4 CH, HD, BRASS SCREW w/WASHER

NOTE: ALL DIMENSION ARE IN MM. DIMENSIONS: SUBJECT TO CHANGE WITHOUT NOTICE