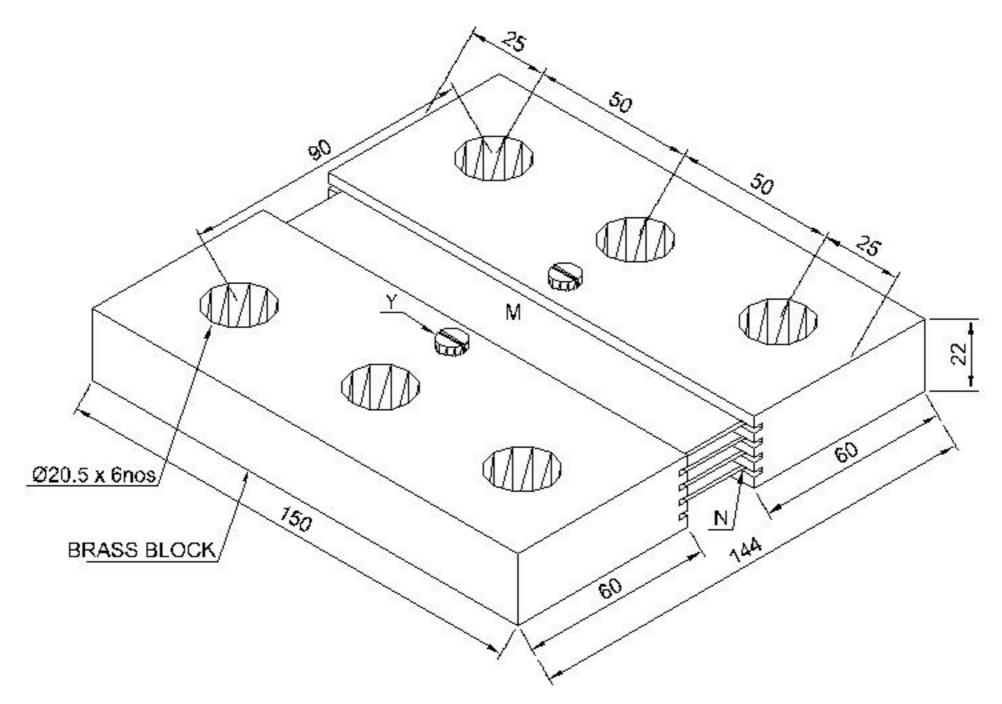

# SUMO 75mV SHUNTS-

M - MANGANIN RIBBON

N - SILVER SOLDERED JOINT

Y - POTENTIAL CONNECTION - M4 CH. HD. BRASS SCREW w/WASHER

| amp  | MILLI-OHM |
|------|-----------|
| 5000 | 0.01500   |
| 6000 | 0.01250   |
| 7500 | 0.01000   |

NOTE: ALL DIMENSION ARE IN MM. DIMENSIONS: SUBJECT TO CHANGE WITHOUT NOTICE