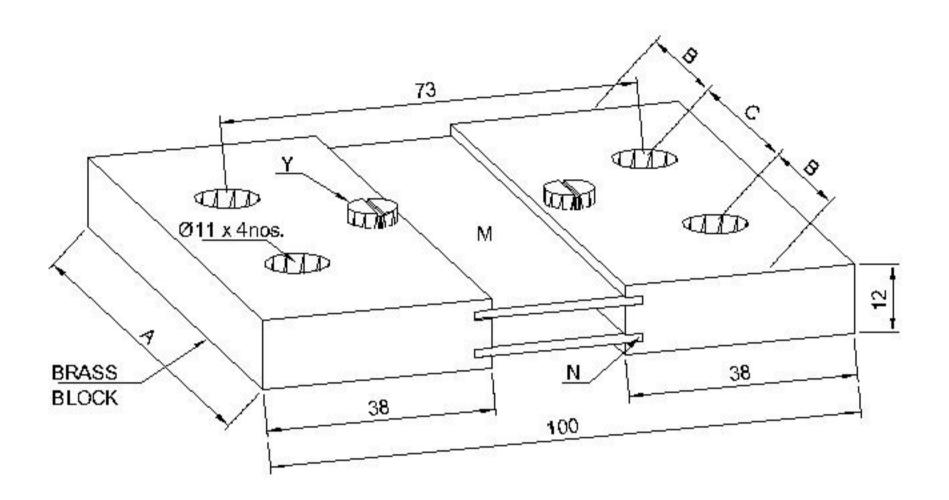

#### SUMO 75mV SHUNTS

M - MANGANIN RIBBON

N - SILVER SOLDERED JOINT

Y - POTENTIAL CONNECTION - M4 CH. HD. BRASS SCREW w/WASHER

| AMP  | A   | В    | C  | MILLI-OHM |
|------|-----|------|----|-----------|
| 1200 | 60  | 11   | 38 | 0.06250   |
| 1250 | 60  | 11   | 38 | 0.06000   |
| 1500 | 75  | 18.5 | 38 | 0.05000   |
| 1750 | 85  | 23.5 | 38 | 0.04286   |
| 2000 | 95  | 22.5 | 50 | 0.03750   |
| 2500 | 100 | 25   | 50 | 0.03000   |
| 3000 | 120 | 30   | 60 | 0.02500   |
| 3500 | 120 | 30   | 60 | 0.02143   |

DIMENSIONS: SUBJECT TO CHANGE WITHOUT NOTICE